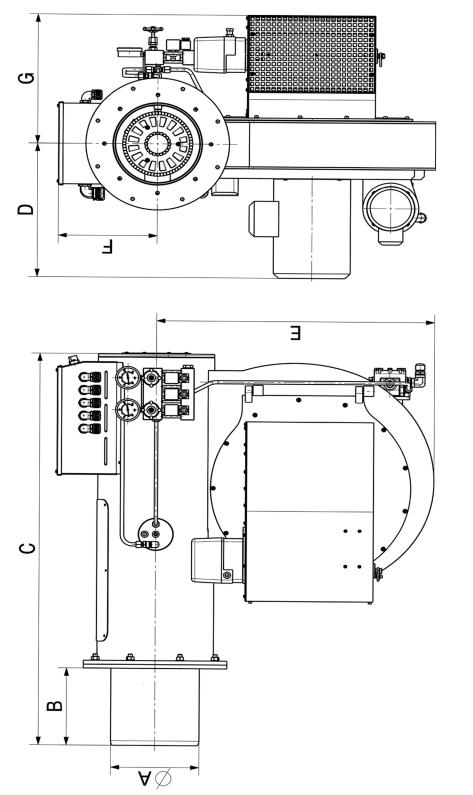

| <b>BURNER MODEL</b> | A   | В   | υ    | Q   | ш   | F   | U   |
|---------------------|-----|-----|------|-----|-----|-----|-----|
| EPB 2.4             | 224 | 215 | 006  | 320 | 510 | 240 | 280 |
| EPB 3.5             | 224 | 215 | 006  | 320 | 510 | 240 | 280 |
| EPB 4.4             | 224 | 215 | 1200 | 430 | 800 | 300 | 410 |
| EPB 6.2             | 252 | 240 | 1230 | 430 | 800 | 300 | 410 |
| EPB 10              | 270 | 310 | 1300 | 430 | 800 | 300 | 410 |