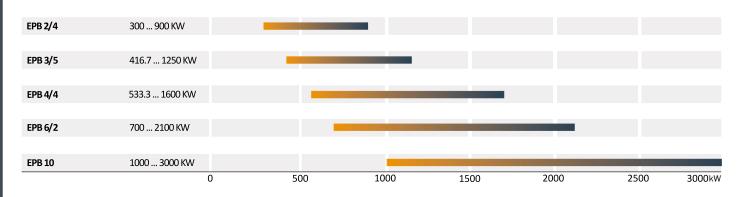

عالرارا ESHTEAL ARAK

The EPB series covers a firing range from 900kW through to 3000kW, and have been designed for use on hot water orindustrial steam Boilers.

# **RANGE OVERVIEW**