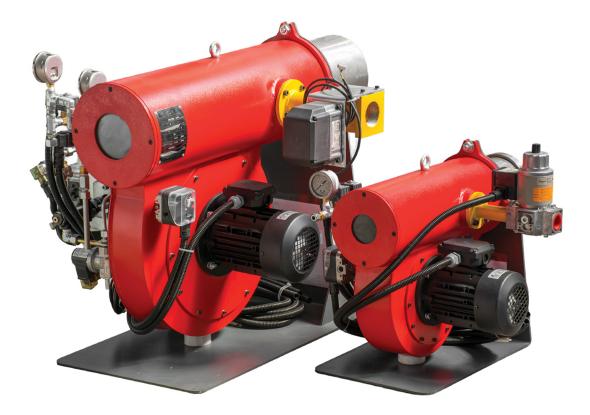

## **MAIN FEATURES**

- The EPB burner series is characterised by a monoblock structure .
- For Two Stage Operation use twin simplex oil nozzles, for fully modulating operation use a single spill-back oil nozzle.
- Suitable for gas (LPG, NG) and oil (Light oil Heavy oil).
- turndown of 4:1 on gas, and 3:1 on oil.
- Designed in accordance with the European Standard EN 676 and EN267 and approved in accordance with the Iranian Standard ISIRI 7594 and ISIRI 7595.
- Emission class: Low NOx class 2 (≤120 mg/kWh).
- Stainless steel diffusers and blast tube cones.
- Simple construction allows easy access to internal components for maintenance.
- Large rear flame viewing port, enabling a unique view of the combustion process.
- Version with fully electronic Burner Management System available for Modulating models (LAMTEC combustion management system).