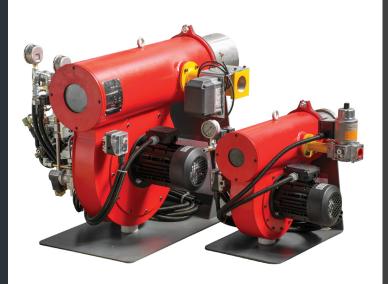

Eshteal Arak Industrial Engineering Company has been modernizing its production lines since 2003 and is currently equipped with more than 98 machines, 61 of which are CNC lathes and milling centers (referred to at the end), stepped into the field of producing products with modern sophisticated technology It should be mentioned that this company has succeeded in obtaining the knowledge-based badge on burners and valves during two consecutive periods, and in order to enhance the brand and satisfy customers, the necessary standards such as ISIRI 7595, ISIRI 7594, ISO 3834, ISO 9001:2015 and implemented 5S

عالرارا ESHTEAL ARAK

The EPB series covers a firing range from 900kW through to 3000kW, and have been designed for use on hot water orindustrial steam Boilers.

## **EPB Series Burner**



## ESHTEAL ARAK

#### INDUSTRIAL ENGINEERING CO.

Manufacturer of burners, valves and precision tools for steam boilers

#### 1

- 09908136277 (sales) 09912709038 (after sales)
- 09912709038 (aπer sales
  34131217

### 341312

0

⊠eshteal.arak@gmail.com eshteal.commerce@gmail.com

#### O eshtealarak

- Factory: Hadid St-Haji Abad Industrial Zone 7th km of Qom Road-Arak-Iran
- Head office: 4th floor-No.3 Apartment Asef Vaziri alley southern Bahar St Taleghani St-Tehran-Iran

# **EPB SERIES BURNER**

# **RANGE OVERVIEW**



## **MAIN FEATURES**

- The EPB burner series is characterised by a monoblock structure .
- For Two Stage Operation use twin simplex oil nozzles, for fully modulating operation use a single spill-back oil nozzle.
- Suitable for gas (LPG, NG) and oil (Light oil Heavy oil